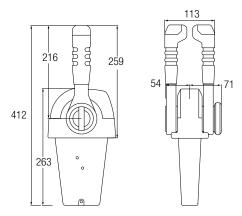

## **KB** Top mount control

## **Technical Data**





# **KB** control

Single function, twin lever. Popular on commercial vessels. External adjustable drag control.

Suits 33C type control cables.

### **Key Features**

- Adjustable throttle brake to prevent throttle creep that is evident with some diesel engines. Adustable cable stops - easily accessible through removable top cover
- Splash proof covers
- Easy cable connection facility
- Distinctive handle design helps operator identify throttle lever more easily, even in the dark
- Standard control suits 33C type cables

| Order information     | Part number |
|-----------------------|-------------|
| KB Control            | 211800      |
| KB Dual station kit   | 211805      |
| KB Neutral switch Kit | 211806      |
| KB Interlock kit      | 211807      |

contact us for more details: