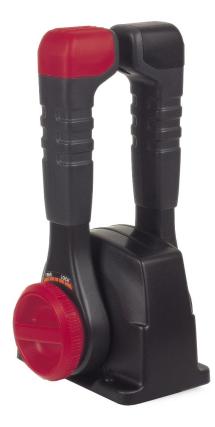

# **KB** control

Single function, twin lever. Popular on commercial vessels. External adjustable drag control.

Suits 33C type control cables.

### **Key Features**

- Adjustable throttle brake to prevent throttle creep that is evident with some diesel engines. Adustable cable stops - easily accessible through removable top cover
- Splash proof covers
- Easy cable connection facility
- Distinctive handle design helps operator identify throttle lever more easily, even in the dark
- Standard control suits 33C type cables