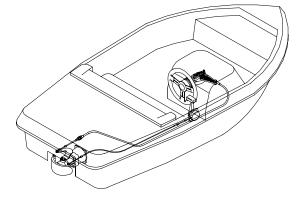

## **FEATURES**

- Ultra compact helm with stylish 4.4" bezel
- 135° or 270° turning arc lock-to-lock
- 90° straight or 180° cable entry options allow for alternate cable routing
- Standard 3/4" tapered steering shaft
- Uses SSC219XX steering cable available in 1ft increments
- Tilt helm available
- Built-in steering stops prevent additional cable stress in hard over positions
- Easy to install
- Stainless steel cable output ends
- SSC219 cable measures from end to end