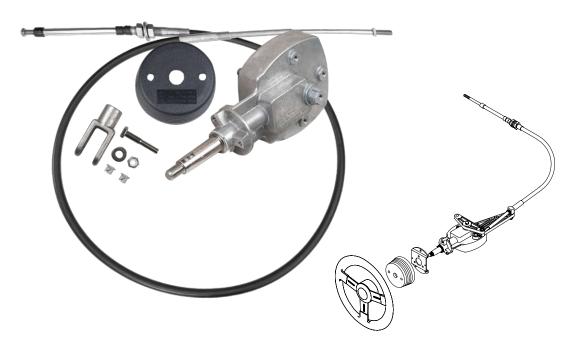

| ORDER INFORMATION                                 | PART NO  |
|---------------------------------------------------|----------|
| 135° Jet boat helm                                | SH5087P  |
| 270° Jet boat helm                                | SH5088P  |
| JBS Bezel and Mounting Hardware Kit               | SB39452P |
| Steering cable                                    | SSC219XX |
| Nozzle connection kit (Mercury)                   | SA27591P |
| Nozzle connection kit (OMC)                       | SA27590P |
| OPTIONS                                           |          |
| 135° Jet boat tilt helm (includes tilt mechanism) | SH91691* |
| 270° Jet boat tilt helm (includes tilt mechanism) | SH91692* |
| SERVICE ITEMS                                     | PART NO  |
| Steering Wheel Hardware Kit                       | SA27454P |

## **FEATURES**

- Ultra compact helm with stylish 4.4" bezel
- 135° or 270° turning arc lock-to-lock
- 90° straight or 180° cable entry options allow for alternate cable routing
- Standard 3/4" tapered steering shaft
- Uses SSC219XX steering cable available in 1ft increments
- Tilt helm available
- Built-in steering stops prevent additional cable stress in hard over positions
- Easy to install
- Stainless steel cable output ends
- SSC219 cable measures from end to end